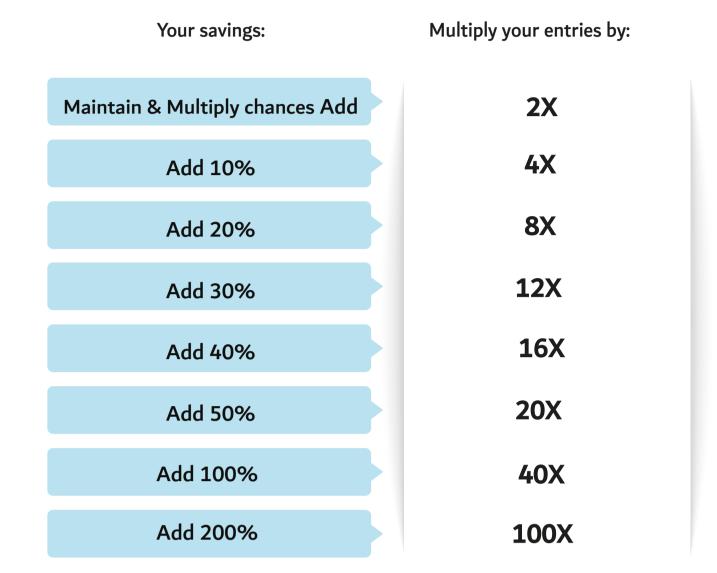

## 4. Existing customers eligibility:

- a. Customers must maintain their total account balance, without any redemptions, from 2nd September 2024 throughout the campaign period, in order for their chances to be multiplied by 2X, in October 2024, November 2024, December 2024 & January 2025 monthly draws.
- b. Customers must add their profits to their account balance by a minimum of 10% to multiply their entries in the draws, as detailed in the below Table and this will also allow them to be eligible for the exclusive 2 luxury car prizes or the 1 million dirhams cash prize.
- c. profits added percentage will be calculated against the total account balance as of 2nd September 2024 (campaign start date).
- d. Higher profits added to your balance will lead to a higher multiplication of chances as detailed in Table Below.
- e. The multiplication of chances in the Capital Growth Promotion is capped at 100X.

| Your savings: | Multiply your entries by: |
|---------------|---------------------------|
| Below 5,000\$ | 2X                        |
| =5K<25K       | 4X                        |
| =25K<50K      | 8X                        |
| =50K<150K     | 12X                       |
| =150K<350K    | 16X                       |
| =350K<500K    | 20X                       |
| =500K<1M      | 40X                       |
| 1M+           | 100X                      |